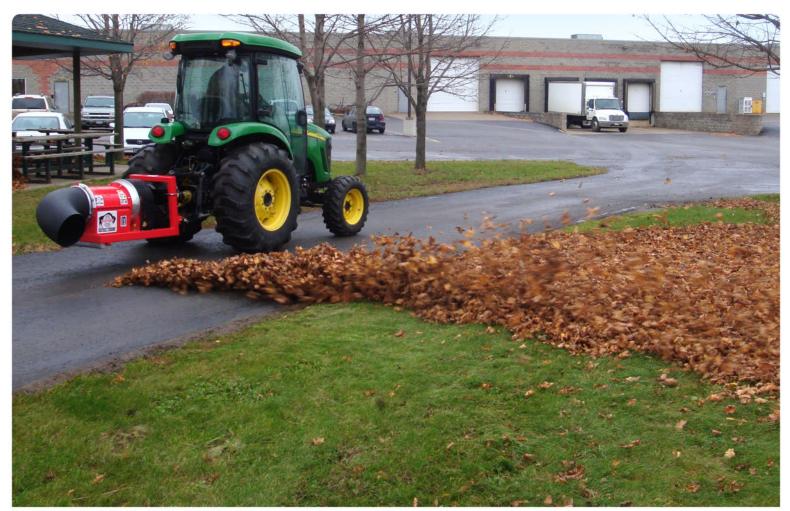

# CYCLONE PTO

- ONLY 20 HP REQUIRED AT THE PTO
- LIGHTWEIGHT 240 LBS.
- 360° NOZZLE CONTROL
- ANTI-SCALPING ROLLER FOR SOFT SURFACES
- VERY MINIMAL MAINTENANCE

180 Zoar Valley Road, Springville, NY 14141 • (716) 592-2700 • BuffaloTurbine.com • Made in USA 💻

BUFFALO Turbine

- Powerful and versatile
- Only 240 lbs.
- Heavy duty steel construction
- Easy to operate and maintain
- 10 year manufacturer warranty

- Minimal maintenance with new direct drive gearbox
- · 360° nozzle control
- Anti-scalping roller for soft surfaces
- Plastic shielded telescopic PTO shaft
- · PTO shaft safety / retaining chain
- Hitch pins & top link pin

## Applications

Golf Courses • Rental Companies • Sports Facilities Paving Contractors • Highway Construction Companies Municipalities • Parks • Cemeteries • Racetracks • Test Tracks Landscapers • Poultry