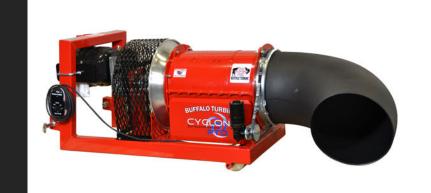

# CYCLONE PTO

- ONLY 20 HP REQUIRED AT THE PTO
- LIGHTWEIGHT 240 LBS.
- 360° NOZZLE CONTROL
- ANTI-SCALPING ROLLER FOR SOFT SURFACES
- VERY MINIMAL MAINTENANCE

180 Zoar Valley Road, Springville, NY 14141 • (716) 592-2700 • BuffaloTurbine.com • Made in USA 💻

BUFFALO Turbine

- Powerful and versatile
- Only 240 lbs.
- Heavy duty steel construction
- Easy to operate and maintain
- 10 year manufacturer warranty

- Minimal maintenance with new direct drive gearbox
- · 360° nozzle control
- Anti-scalping roller for soft surfaces
- Plastic shielded telescopic PTO shaft
- · PTO shaft safety / retaining chain
- Hitch pins & top link pin

- Length: 63" to nozzle end
- Width: 22"
- Height: 24"
- Weight: 282 lbs. including PTO shaft
- Requires 20 HP at the PTO

### **OPTIONS**

- Waterproof cover
- Optional rectangular aluminum nozzles (10" & 19")

**CYCLONE PTO** 