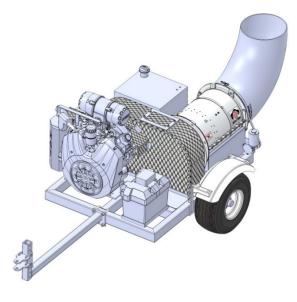

## MEGA DEBRIS BLOWER MODEL # BT-MEGA

**Throttle Control** 

## Control

Transmitter Hand held wireless transmitter with push button control (water resistant) Battery 12V 525 CCA Machine Warranty 10 Year Manufacturer Warranty Kohler Engine Warranty 3 Year Warranty Frame Length (Skid Mount) 48" Overall Length with Nozzle(Skid Mount) 75" Overall Length with Nozzle 112" Frame Width (Skid Mount) 36.5" **Overall Width Including Wheels** 56" Height 30" Fuel Capacity 12 gallons Weight 630 lbs. (286kg) Input Power CH1000 Kohler Gasoline Engine Input RPM Adjustable Engine Throttle up to 3500 RPM Output RPM Approx. 4300 RPM Aerospace Polymer Nozzle (optional aluminum Nozzle nozzles are available) Outlet Size approx. 12" Maintenance Meter Hour Meter / Tachometer Tires 18 x 8.50-8 Trailer Bolt on trailer package with adjustable tongue Shipping Weight 716 lbs. (325kg) Shipping Box Size 48"(121.92cm) x 60"(152.40cm) x 45"(114.30cm)

12V Wireless system w/ 360° Nozzle Control and